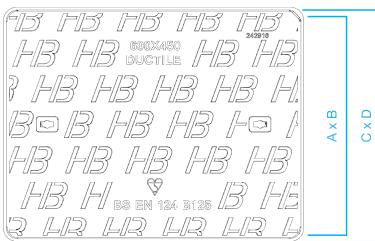

## **EN124 GROUP 2: B125 ACCESS COVERS**

| Product Code | EN124 Loading | Clear Opening<br>mm | Oversize<br>Base<br>mm | Frame<br>Depth<br>mm | Maximum<br>Mass<br>kg | Pallet<br>Quantities |
|--------------|---------------|---------------------|------------------------|----------------------|-----------------------|----------------------|
|              |               | AxB                 | CxD                    | E                    |                       |                      |
| 248262       | B125          | 600 x 450           | 720 x 570              | 75                   | 40.2                  | 10                   |
| 248264       | B125          | 600 x 600           | 715 x 715              | 75                   | 42.2                  | 10                   |
| 248265       | B125          | 750 x 600           | 870 x 720              | 75                   | 60.1                  | 5                    |
| 248266       | B125          | 900 x 600           | 1020 x 720             | 75                   | 72.8                  | 5                    |