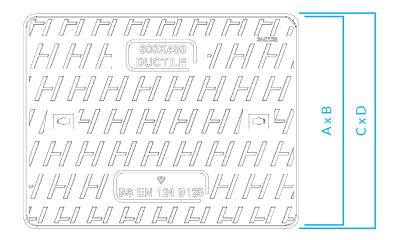

## EN124 GROUP 2 : B125 ACCESS COVERS

| Product Code          |  | EN124 Loading |       |                                    | Clear Opening<br>mm              |    | versize<br>Base<br>mm | Frame<br>Depth<br>mm | Nominal<br>Mass<br>kg |          | Pallet<br>Quantities |
|-----------------------|--|---------------|-------|------------------------------------|----------------------------------|----|-----------------------|----------------------|-----------------------|----------|----------------------|
|                       |  |               |       |                                    | A x B                            |    | C x D E               |                      |                       |          |                      |
| 240225                |  | B125          |       |                                    | 600 x 450                        | 69 | 92 x 542              | 40                   | 30.5                  |          | 10                   |
| 240226                |  | B125          |       |                                    | 600 x 600                        | 69 | 90 x 690              | 40                   | 42                    |          | 10                   |
| €<br>C<br>C<br>C<br>C |  |               | GROUP | <b>DATE FIRST ISSUE</b><br>11/2014 |                                  |    | DRAWING TITLE         |                      |                       | ISSUE: 2 |                      |
| $\forall$             |  | N124<br>B125  |       | D                                  | <b>ATE THIS ISSUE</b><br>11/2018 |    |                       |                      |                       |          |                      |