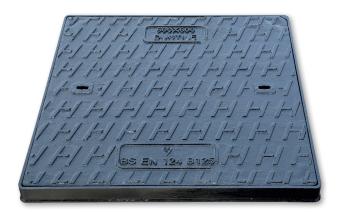

For use in car parks and pedestrian areas where occasional vehicular access is likely.

## EN124 GROUP 2 : B125 ACCESS COVERS

| Product Code          |  | EN124 Loading |       |                                    | Clear Opening<br>mm              |    | versize<br>Base<br>mm | Frame<br>Depth<br>mm | Nominal<br>Mass<br>kg |          | Pallet<br>Quantities |
|-----------------------|--|---------------|-------|------------------------------------|----------------------------------|----|-----------------------|----------------------|-----------------------|----------|----------------------|
|                       |  |               |       |                                    | A x B                            |    | C x D E               |                      |                       |          |                      |
| 240225                |  | B125          |       |                                    | 600 x 450                        | 69 | 92 x 542              | 40                   | 30.5                  |          | 10                   |
| 240226                |  | B125          |       |                                    | 600 x 600                        | 69 | 90 x 690              | 40                   | 42                    |          | 10                   |
| €<br>C<br>C<br>C<br>C |  |               | GROUP | <b>DATE FIRST ISSUE</b><br>11/2014 |                                  |    | DRAWING TITLE         |                      |                       | ISSUE: 2 |                      |
| $\forall$             |  | N124<br>B125  |       | D                                  | <b>ATE THIS ISSUE</b><br>11/2018 |    |                       |                      |                       |          |                      |