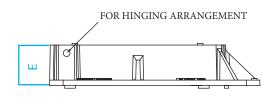

## **EN124 GROUP 3: C250 YARD GULLY GRATINGS - CAPTIVE HINGED**

| Product Code | Hinge<br>Orientation | Grating<br>Profile | EN124<br>Loading | Clear<br>Opening<br>mm | Oversize<br>Base<br>mm | Frame<br>Depth<br>mm | Nominal<br>Mass<br>kg | Pallet<br>Quantities |
|--------------|----------------------|--------------------|------------------|------------------------|------------------------|----------------------|-----------------------|----------------------|
|              |                      |                    |                  | AxB                    | CxD                    | E                    |                       |                      |
| 249764       | End Hinged           | Flat               | C250             | 300 x 300              | 390 x 460              | 75                   | 20                    | 20                   |
| 249766       | End Hinged           | Dished             | C250             | 300 x 300              | 390 x 460              | 75                   | 20                    | 20                   |