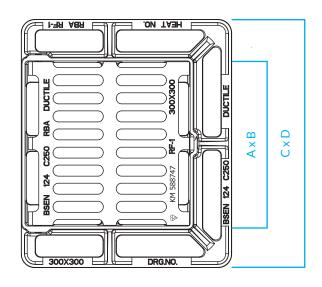

## **EN124 GROUP 3: C250 YARD GULLY GRATINGS - CAPTIVE HINGED**

| Product Code | Hinge<br>Orientation | Grating<br>Profile | EN124<br>Loading | Clear<br>Opening<br>mm | Oversize<br>Base<br>mm | Frame<br>Depth<br>mm | Nominal<br>Mass<br>kg | Pallet<br>Quantities |
|--------------|----------------------|--------------------|------------------|------------------------|------------------------|----------------------|-----------------------|----------------------|
|              |                      |                    |                  | AxB                    | CxD                    | E                    |                       |                      |
| 249764       | End Hinged           | Flat               | C250             | 300 x 300              | 390 x 460              | 75                   | 20                    | 20                   |
| 249766       | End Hinged           | Dished             | C250             | 300 x 300              | 390 x 460              | 75                   | 20                    | 20                   |