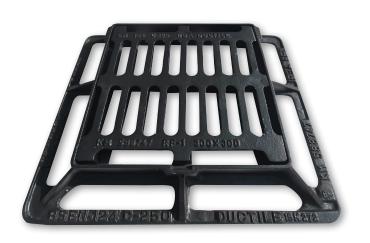

## **EN124 Group 3 - C250 Applications**

For use in yard areas or Estate & B roads in locations that do not extend more than 500mm into the carriageway when measured from the kerb face.

## **EN124 GROUP 3: C250 YARD GULLY GRATINGS - CAPTIVE HINGED**

| Product Code | Hinge<br>Orientation | Grating<br>Profile | EN124<br>Loading | Clear<br>Opening<br>mm | Oversize<br>Base<br>mm | Frame<br>Depth<br>mm | Nominal<br>Mass<br>kg | Pallet<br>Quantities |
|--------------|----------------------|--------------------|------------------|------------------------|------------------------|----------------------|-----------------------|----------------------|
|              |                      |                    |                  | AxB                    | CxD                    | E                    |                       |                      |
| 249764       | End Hinged           | Flat               | C250             | 300 x 300              | 390 x 460              | 75                   | 20                    | 20                   |
| 249766       | End Hinged           | Dished             | C250             | 300 x 300              | 390 x 460              | 75                   | 20                    | 20                   |