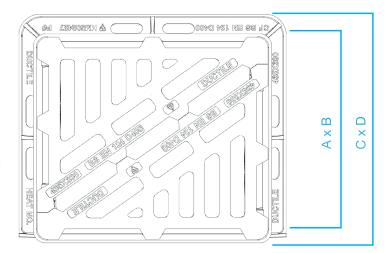

EN124 Group 4 : D400 Applications

Estate and B roads where all types of vehicles have access but speed is limited.

| EN124 GROUP 4 : D400 GULLY GRATING - DOUBLE TRIANGULAR |                        |                 |                  |   |                                   |                        |               |                      |                     |                                     |                      |  |
|--------------------------------------------------------|------------------------|-----------------|------------------|---|-----------------------------------|------------------------|---------------|----------------------|---------------------|-------------------------------------|----------------------|--|
| Product Name                                           |                        | Product<br>Code | EN124<br>Loading |   | Clear Opening<br>mm               | Oversize<br>Base<br>mm |               | Frame<br>Depth<br>mm | Total<br>Mass<br>kg | Waterway<br>Area<br>cm <sup>2</sup> | Pallet<br>Quantities |  |
|                                                        |                        |                 |                  |   | AxB                               | CxD                    |               | Е                    |                     |                                     |                      |  |
| Gully Grating - Double Triangular                      |                        | 240228          | D400             |   | 435 x 380                         | 530 x 540              |               | 100                  | 32                  | 743                                 | 20                   |  |
| ₩ <sup>2</sup>                                         | CLASS<br>EN124<br>D400 | GRC             | OUP              | D | DATE FIRST ISSUED<br>11/2014      |                        | DRAWING TITLE |                      |                     | ISSUI                               | ISSUE: 2             |  |
|                                                        |                        | 4               |                  |   | <b>DATE THIS ISSUE</b><br>11/2018 |                        |               |                      |                     |                                     |                      |  |