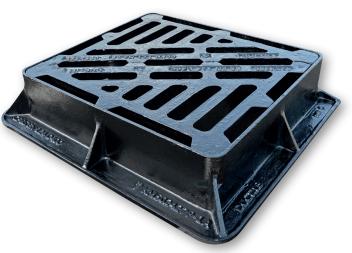

EN124 Group 4 : D400 Applications

Estate and B roads where all types of vehicles have access but speed is limited.

| EN124 GROUP 4 : D400 GULLY GRATING - DOUBLE TRIANGULAR |                        |                 |                  |   |                                   |                        |               |                      |                     |                                     |                      |  |
|--------------------------------------------------------|------------------------|-----------------|------------------|---|-----------------------------------|------------------------|---------------|----------------------|---------------------|-------------------------------------|----------------------|--|
| Product Name                                           |                        | Product<br>Code | EN124<br>Loading |   | Clear Opening<br>mm               | Oversize<br>Base<br>mm |               | Frame<br>Depth<br>mm | Total<br>Mass<br>kg | Waterway<br>Area<br>cm <sup>2</sup> | Pallet<br>Quantities |  |
|                                                        |                        |                 |                  |   | AxB                               | CxD                    |               | Е                    |                     |                                     |                      |  |
| Gully Grating - Double Triangular                      |                        | 240228          | D400             |   | 435 x 380                         | 530 x 540              |               | 100                  | 32                  | 743                                 | 20                   |  |
| ₩ <sup>2</sup>                                         | CLASS<br>EN124<br>D400 | GRC             | OUP              | D | DATE FIRST ISSUED<br>11/2014      |                        | DRAWING TITLE |                      |                     | ISSUI                               | ISSUE: 2             |  |
|                                                        |                        | 4               |                  |   | <b>DATE THIS ISSUE</b><br>11/2018 |                        |               |                      |                     |                                     |                      |  |