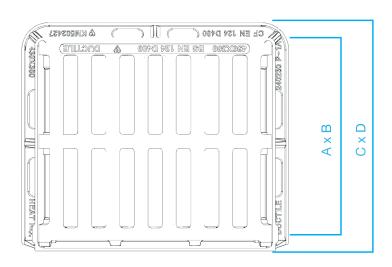

## **EN124 GROUP 4: D400 GULLY GRATING - KERB HINGED**

| Product Name           | Product<br>Code | EN124<br>Loading | Clear Opening<br>mm | Oversize<br>Base<br>mm | Frame<br>Depth<br>mm | Total<br>Mass<br>kg | Waterway<br>Area<br>cm² | Pallet<br>Quantities |
|------------------------|-----------------|------------------|---------------------|------------------------|----------------------|---------------------|-------------------------|----------------------|
|                        |                 |                  | AxB                 | CxD                    | E                    |                     |                         |                      |
| Gully Grating - Hinged | 240230          | D400             | 435 x 380           | 530 x 440              | 100                  | 31.5                | 743                     | 20                   |