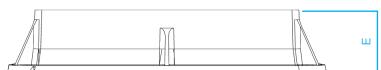

## **EN124 GROUP 4: D400 GULLY GRATING - KERB HINGED**

| Product Name           | Product<br>Code | EN124<br>Loading | Clear Opening<br>mm | Oversize<br>Base<br>mm | Frame<br>Depth<br>mm | Total<br>Mass<br>kg | Waterway<br>Area<br>cm² | Pallet<br>Quantities |
|------------------------|-----------------|------------------|---------------------|------------------------|----------------------|---------------------|-------------------------|----------------------|
|                        |                 |                  | AxB                 | CxD                    | E                    |                     |                         |                      |
| Gully Grating - Hinged | 240230          | D400             | 435 x 380           | 530 x 440              | 100                  | 31.5                | 743                     | 20                   |