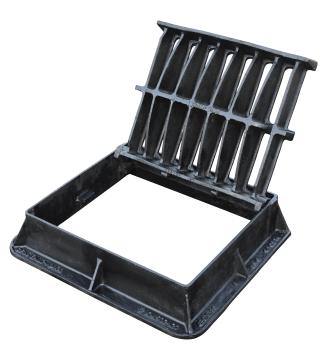

## **EN124 GROUP 4: D400 GULLY GRATING - KERB HINGED**

| Product Name           | Product<br>Code | EN124<br>Loading | Clear Opening<br>mm | Oversize<br>Base<br>mm | Frame<br>Depth<br>mm | Total<br>Mass<br>kg | Waterway<br>Area<br>cm² | Pallet<br>Quantities |
|------------------------|-----------------|------------------|---------------------|------------------------|----------------------|---------------------|-------------------------|----------------------|
|                        |                 |                  | AxB                 | CxD                    | E                    |                     |                         |                      |
| Gully Grating - Hinged | 240230          | D400             | 435 x 380           | 530 x 440              | 100                  | 31.5                | 743                     | 20                   |