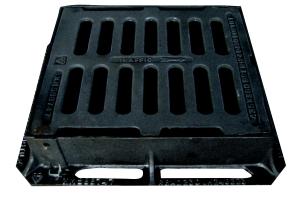

## EN124 GROUP 4 : D400 GULLY GRATING - END HINGED LEFT HAND OPENING

| Product Name                  |                        | Product<br>Code | EN124<br>Loading | Clear Opening<br>mm              | Oversize<br>Base<br>mm |               | Frame<br>Depth<br>mm | Total<br>Mass<br>kg | Waterway<br>Area<br>cm <sup>2</sup> | Pallet<br>Quantities |  |
|-------------------------------|------------------------|-----------------|------------------|----------------------------------|------------------------|---------------|----------------------|---------------------|-------------------------------------|----------------------|--|
|                               |                        |                 |                  | A x B                            | CxD                    |               | Е                    |                     |                                     |                      |  |
| Gully Grating - End Hinged LH |                        | 248223          | D400             | 435 x 380                        | 550 x 445              |               | 100                  | 32                  | 626                                 | 20                   |  |
| Gully Grating - End Hinged LH |                        | 253771          | D400             | 420 x 420                        | 520 x 479              |               | 100                  | 32                  | 626                                 | 20                   |  |
| ₩<br>₩                        | CLASS<br>EN124<br>D400 | GRC             |                  | DATE FIRST ISSUED<br>11/2014     |                        | DRAWING TITLE |                      |                     | ISSUE                               | ISSUE: 2             |  |
|                               |                        | 4               |                  | <b>DATE THIS ISSU</b><br>09/2019 |                        |               |                      |                     |                                     |                      |  |