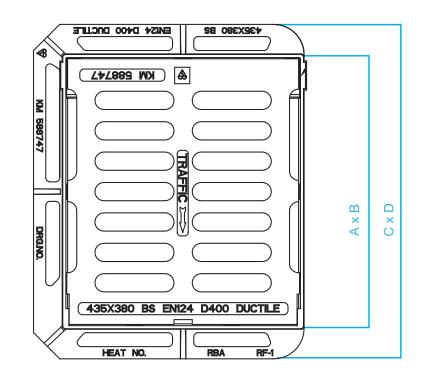

## EN124 GROUP 4 : D400 GULLY GRATING - END HINGED LEFT HAND OPENING

| Product Name                  |                        | Product<br>Code | EN124<br>Loading | Clear Opening<br>mm              | Oversize<br>Base<br>mm |               | Frame<br>Depth<br>mm | Total<br>Mass<br>kg | Waterway<br>Area<br>cm <sup>2</sup> | Pallet<br>Quantities |  |
|-------------------------------|------------------------|-----------------|------------------|----------------------------------|------------------------|---------------|----------------------|---------------------|-------------------------------------|----------------------|--|
|                               |                        |                 |                  | A x B                            | CxD                    |               | Е                    |                     |                                     |                      |  |
| Gully Grating - End Hinged LH |                        | 248223          | D400             | 435 x 380                        | 550 x 445              |               | 100                  | 32                  | 626                                 | 20                   |  |
| Gully Grating - End Hinged LH |                        | 253771          | D400             | 420 x 420                        | 520 x 479              |               | 100                  | 32                  | 626                                 | 20                   |  |
| ₩<br>₩                        | CLASS<br>EN124<br>D400 | GRC             |                  | DATE FIRST ISSUED<br>11/2014     |                        | DRAWING TITLE |                      |                     | ISSUE                               | ISSUE: 2             |  |
|                               |                        | 4               |                  | <b>DATE THIS ISSU</b><br>09/2019 |                        |               |                      |                     |                                     |                      |  |