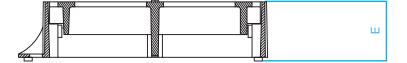

## EN124 GROUP 4 : D400 GULLY GRATING - END HINGED LEFT HAND OPENING

| Product Name                  |                        | Product<br>Code | EN124<br>Loading | Clear Opening<br>mm              | Oversize<br>Base<br>mm |               | Frame<br>Depth<br>mm | Total<br>Mass<br>kg | Waterway<br>Area<br>cm <sup>2</sup> | Pallet<br>Quantities |  |
|-------------------------------|------------------------|-----------------|------------------|----------------------------------|------------------------|---------------|----------------------|---------------------|-------------------------------------|----------------------|--|
|                               |                        |                 |                  | A x B                            | CxD                    |               | Е                    |                     |                                     |                      |  |
| Gully Grating - End Hinged LH |                        | 248223          | D400             | 435 x 380                        | 550 x 445              |               | 100                  | 32                  | 626                                 | 20                   |  |
| Gully Grating - End Hinged LH |                        | 253771          | D400             | 420 x 420                        | 520 x 479              |               | 100                  | 32                  | 626                                 | 20                   |  |
| ₩<br>₩                        | CLASS<br>EN124<br>D400 | GRC             |                  | DATE FIRST ISSUED<br>11/2014     |                        | DRAWING TITLE |                      |                     | ISSUE                               | ISSUE: 2             |  |
|                               |                        | 4               |                  | <b>DATE THIS ISSU</b><br>09/2019 |                        |               |                      |                     |                                     |                      |  |